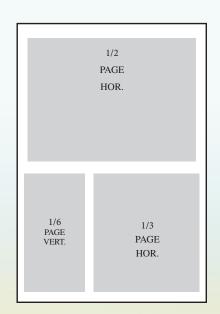

## **DISPLAY AD RATES**

| Size                   | Rates |       |       |  |
|------------------------|-------|-------|-------|--|
|                        | lx    | 2x    | 4x    |  |
| Half-page (hor.)       | \$600 | \$540 | \$480 |  |
| One-third page (hor.)  | \$500 | \$450 | \$400 |  |
| One-sixth page (vert.) | \$300 | \$270 | \$240 |  |
| One-twelfth page       | \$200 | \$180 | \$160 |  |
| One-inch               | \$100 | \$90  | \$80  |  |

## **AD DIMENSIONS**

| Size                   | Dimensions         |                   |                                        |  |
|------------------------|--------------------|-------------------|----------------------------------------|--|
|                        | Without Bleed      | With Bleed        | Trim Size                              |  |
| Half-page (hor.)       | 7"W x 4-5/8"H      | 8-7/8"W x 5-1/2"H | 8-3/8"W x 5-1/4"H                      |  |
| One-third page (hor.)  | 4-1/2"W x 4-5/8"H  |                   |                                        |  |
| One-third page (vert.) | 2-1/4"W x 9-1/4"H  | <b>A</b>          |                                        |  |
| One-sixth page (hor.)  | 4-1/2"W x 2-5/16"H | <b>♠</b> ~~       | ~~~~~~~~~~~~~~~~~~~~~~~~~~~~~~~~~~~~~~ |  |
| One-sixth page (vert.) | 2-1/4"W x 4-5/8"H  | Add               | 1/4" beyond the trim                   |  |
| One-twelfth page       | 2-1/4"W x 2-5/16"H |                   | Is that include a bleed.               |  |
| One-inch               | 2-1/4"W x 1"H      |                   | ~~~~~                                  |  |