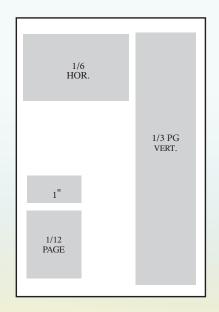

## **DISPLAY AD RATES**

| Size                   | Rates |       |       |  |
|------------------------|-------|-------|-------|--|
|                        | lx    | 2x    | 4x    |  |
| Half-page (hor.)       | \$600 | \$540 | \$480 |  |
| One-third page (hor.)  | \$500 | \$450 | \$400 |  |
| One-sixth page (vert.) | \$300 | \$270 | \$240 |  |
| One-twelfth page       | \$200 | \$180 | \$160 |  |
| One-inch               | \$100 | \$90  | \$80  |  |

## **AD DIMENSIONS**

| Size                   | Dimensions         |                   |                                        |  |
|------------------------|--------------------|-------------------|----------------------------------------|--|
|                        | Without Bleed      | With Bleed        | Trim Size                              |  |
| Half-page (hor.)       | 7"W x 4-5/8"H      | 8-7/8"W x 5-1/2"H | 8-3/8"W x 5-1/4"H                      |  |
| One-third page (hor.)  | 4-1/2"W x 4-5/8"H  |                   |                                        |  |
| One-third page (vert.) | 2-1/4"W x 9-1/4"H  | <b>A</b>          |                                        |  |
| One-sixth page (hor.)  | 4-1/2"W x 2-5/16"H | <b>♠</b> ~~       | ~~~~~~~~~~~~~~~~~~~~~~~~~~~~~~~~~~~~~~ |  |
| One-sixth page (vert.) | 2-1/4"W x 4-5/8"H  | Add               | 1/4" beyond the trim                   |  |
| One-twelfth page       | 2-1/4"W x 2-5/16"H |                   | Is that include a bleed.               |  |
| One-inch               | 2-1/4"W x 1"H      |                   | ~~~~~                                  |  |